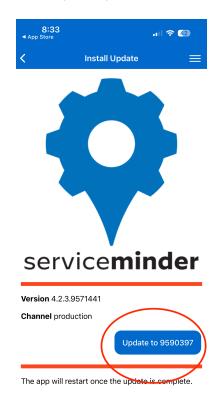

Once you install the app, open it and log in with your service**minder** User name and password. Please note that we utilize over-the-air updates, so when there's an update - you'll see the button at the bottom right for that update.