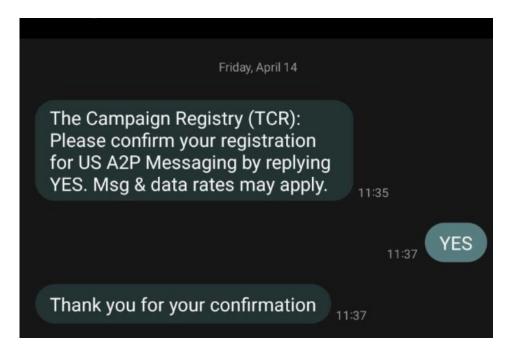

## **Starter Brand Registration**

Starter brands are for sole proprietors without EIN numbers. Part of the identity verification step is to respond to a message from The Campaign Registry (TCR) to verify your mobile phone number.

If you see a message indicating that we need your mobile phone number for TCR verification, just sent it to us in a ticket. We'll then add it to your account and you'll receive a text message from TCR shortly afterwards. It will look something like the one below:

Once you reply, the identity verification portion of your registration should be complete within a few minutes of

| responding. |  |  |  |
|-------------|--|--|--|
|             |  |  |  |
|             |  |  |  |
|             |  |  |  |
|             |  |  |  |
|             |  |  |  |