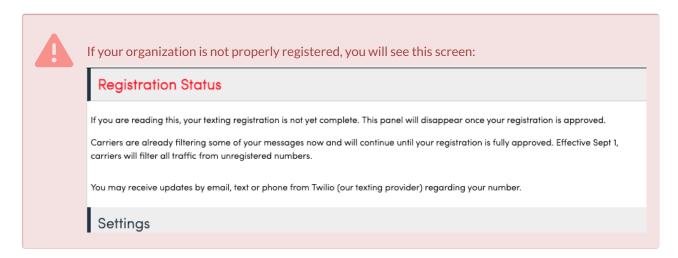

so we we prompt for your legal business name (which may be different than your organization name that is presented to clients) along with your tax ID number (EIN for US businesses). If The Campaign Registry is unable to verify your entity, you will need to furnish proof (via a document from the IRS for US businesses). If you do not have your original document from the IRS after you

incorporated, you can read more about your options here.

We will default some of the information based on your account setup but you must complete the rest and then click the Register button. You should see a positive response that your information has been submitted. You can come back to this page periodically to check the status. We'll reach out to you via our support team if there are registration issues.



Once your registration is approved, this screen will disappear.

## **Starter Brand Registration**

Starter brands are for sole proprietors without EIN numbers. Part of the identity verification step is to respond to a message from The Campaign Registry (TCR) to verify your mobile phone number.

If you see a message indicating that we need your mobile phone number for TCR verification, just sent it to us in a ticket. We'll then add it to your account and you'll receive a text message from TCR shortly afterwards. It will look something like the one below:



Once you reply, the identity verification portion of your registration should be complete within a few minutes of

| responding. |  |  |  |
|-------------|--|--|--|
|             |  |  |  |
|             |  |  |  |
|             |  |