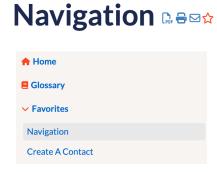

Or use the home page side navigation panel (it opens if you click the menu icon).

You can add your most read pages to your **Favorites** section so it is easy to find whenever you need to reference information. Click the star icon next to the title of the article. Then, a new Favorites section will display in your side navigation panel.