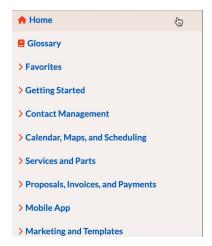

Or use the home page side navigation panel (it opens if you click the menu icon).

You can add your most read pages to your **Favorites** section so it is easy to find whenever you need to reference information. Click the star icon next to the title of the article. Then, a new Favorites section will display in your side navigation panel.